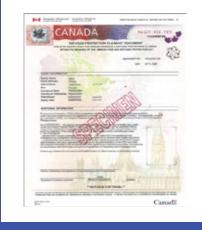

## Your IFHP coverage papers might look like this:

# REFUGEE PROTECTION CLAIMANT DOCUMENT (RPCD) sometimes referred to as "the brown paper"

It doesn't matter what paper you have as long as it's one of these three papers. This is because these three papers have your "Unique Client Identifier" (also known as a UCI number) on them which can be used by the health provider to confirm that your healthcare costs are still covered by IFHP.<sup>1,4</sup>

## YOUR REFUGEE PROTECTION CLAIMANT DOCUMENT (RPCD)