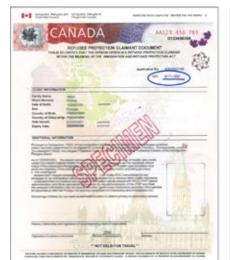

## Your IFHP coverage papers might look like this:

# REFUGEE PROTECTION CLAIMANT DOCUMENT (RPCD) sometimes referred to as "the brown paper"

It doesn't matter what paper you have as long as it's one of these three papers. This is because these three papers have your "Unique Client Identifier" (also known as a UCI number) on them which can be used by the health provider to confirm that your healthcare costs are still covered by IFHP.<sup>1,4</sup>

## YOUR REFUGEE PROTECTION CLAIMANT DOCUMENT (RPCD)