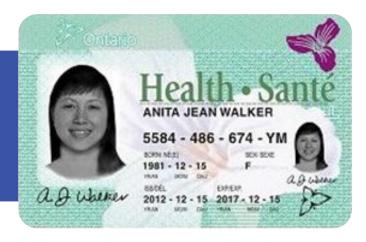

paperwork to ask OHIP to give you your money back within 12 months of receiving the medical service that you paid for.<sup>10</sup>

 Follow the steps <u>here</u> to learn how you can get your money back from OHIP.<sup>1</sup>



## Where can I use my OHIP card?

You should **always** show your OHIP card at every healthcare visit.<sup>5,6</sup> For example, you should show it at:

**Hospitals** 

Doctors' offices

**Pharmacies** 

Other healthcare appointments

## How do I use OHIP?

All you have to do is bring your OHIP card every time you see your healthcare provider.<sup>3,4</sup> This shows them that you are covered by OHIP.<sup>3,4</sup>

## This is your OHIP card:

Bring your OHIP card with you whenever you are seeing a healthcare provider or picking up a medicine at the pharmacy.



## How can I get OHIP coverage?

To help you get ready to get an OHIP card, you can use our checklist:

| ☐ To apply for an OHIP card, you need to go in person to your                                                                                                                            |
|------------------------------------------------------------------------------------------------------------------------------------------------------------------------------------------|
| nearest ServiceOntario centre.9                                                                                                                                                          |
| Find a ServiceOntario centre that is close to you here.