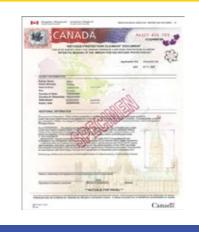

## Your IFHP coverage papers might look like this:

# REFUGEE PROTECTION CLAIMANT DOCUMENT (RPCD) sometimes referred to as "the brown paper"

It doesn't matter what paper you have as long as it's one of these three papers. This is because these three papers have your "Unique Client Identifier" (also known as a UCI number) on them which can be used by the health provider to confirm that your healthcare costs are still covered by IFHP.<sup>1,4</sup>

## YOUR REFUGEE PROTECTION CLAIMANT DOCUMENT (RPCD)